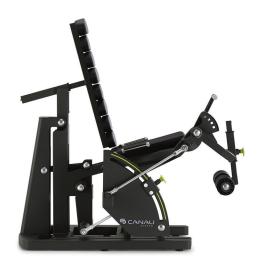

# LEGENSION MACHINE

### **DESCRIPTION**

This posture-supporting machine targets quadriceps strength by focusing on knee extension exercises.

It offers progressive auxotonic resistance.

The "Safety Knee" system reduces strain on the knee joint, while the "Safety Back" system minimizes stress on the lower back during workouts.

### **BENEFITS**

The machine's adjustable section provides resistance without the need for added weights. This movement also supports the spine and helps stabilize the abdominal muscles throughout the workout.