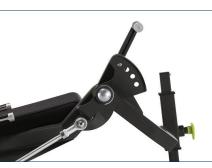

The machine's rotation, along with the activation of the abdominal muscles, reduces shear forces on the knee, allowing the quadriceps to be trained safely, without stressing the tendons or creating knee compression, thanks to the "Safety Knee System."