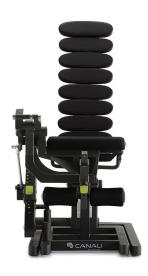

# LEGENSION MACHINE

### **DESCRIPTION**

This posture-supporting machine targets quadriceps strength by focusing on knee extension exercises.

It offers progressive auxotonic resistance.

The "Safety Knee" system reduces strain on the knee joint, while the "Safety Back" system minimizes stress on the lower back during workouts.