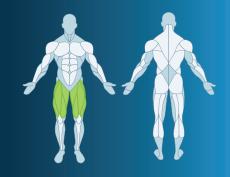

ack" system minimizes stress on the lower back during workouts.

### **BENEFITS**

The machine's adjustable section provides resistance without the need for added weights. This movement also supports the spine and helps stabilize the abdominal muscles throughout the workout.

It can also be used with one leg at a time, if desired.

The auxotonic resistance system (progressive load) ensures that the entire range of motion is effectively targeted, without any drop in intensity at the most favorable angles.

The machine's rotation, along with the activation of the abdominal muscles, reduces shear forces on the knee, allowing the quadriceps to be trained safely, without stressing the tendons or creating knee compression, thanks to the "Safety Knee System."

## **Muscles trained**

Quadriceps





# **TECHNICAL SPECIFICATIONS**

| Product Code                        | LXT - 00235            |
|-------------------------------------|------------------------|
| Resistance System                   | Canali System          |
| Resistance Levels                   | 20                     |
| Differentiated Work (dual selector) | No                     |
| Assisted Start                      | No                     |
|                                     |                        |
| Minimum/Maximum User Height         | 150 - 205 cm           |
| Minimum/Maximum User Height  Length | 150 - 205 cm<br>139 cm |
|                                     |                        |
| Length                              | 139 cm                 |