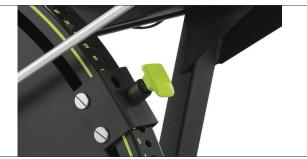

It can also be used with one leg at a time, if desired.

The auxotonic resistance system (progressive load) ensures that the entire range of motion is effectively targeted, without any drop in intensity at the most favorable angles.