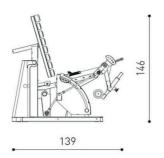

# **TECHNICAL SPECIFICATIONS**

| Product Code                        | LXT - 00235            |
|-------------------------------------|------------------------|
| Resistance System                   | Canali System          |
| Resistance Levels                   | 20                     |
| Differentiated Work (dual selector) | No                     |
| Assisted Start                      | No                     |
|                                     |                        |
| Minimum/Maximum User Height         | 150 - 205 cm           |
| Minimum/Maximum User Height  Length | 150 - 205 cm<br>139 cm |
|                                     |                        |
| Length                              | 139 cm                 |