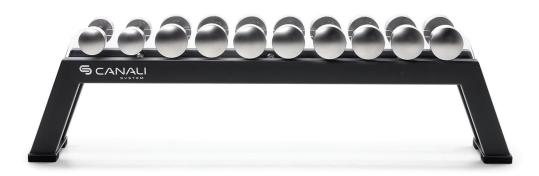

## **TECHNICAL FEATURES**

The frame is made of steel, with a transparent polycarbonate panel that enhances the Human Rack, creating what we call the "Ghost Effect."

The Ghost Effect occurs when the weights appear to float in mid-air, as the extra-clear polycarbonate is almost invisible when supporting the weights.

The design of the structure echoes the geometry of the Human Bench, immediately conveying a sense of design unity and perfect integration within the Canali world.

Designed to hold 10 dumbbells.

Steel frame.

Powder-coated finish.

Extra-clear 20mm thick polycarbonate panels.