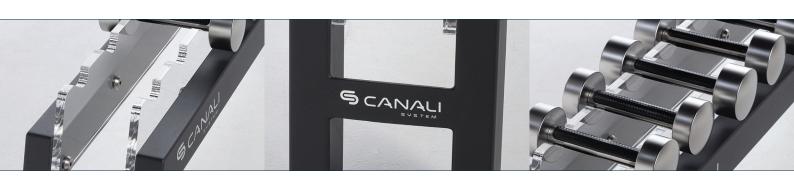

## **TECHNICAL FEATURES**

The frame is made of steel, with a transparent polycarbonate panel that enhances the Human Rack, creating what we call the "Ghost Effect."

The Ghost Effect occurs when the weights appear to float in mid-air, as the extra-clear polycarbonate is almost invisible when supporting the weights.

Powder-coated finish.

Extra-clear 20mm thick polycarbonate panels.