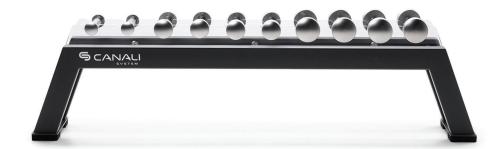

## **TECHNICAL FEATURES**

The frame is made of steel, with a transparent polycarbonate panel that enhances the Human Rack, creating what we call the "Ghost Effect."

The Ghost Effect occurs when the weights appear to float in mid-air, as the extra-clear polycarbonate is almost invisible when supporting the weights.

The design of the structure echoes the geometry of the Human Bench, immediately conveying a sense of design unity and perfect integration within the Canali world.

Designed to hold 10 dumbbells.

Steel frame.

Powder-coated finish.

Extra-clear 20mm thick polycarbonate panels.