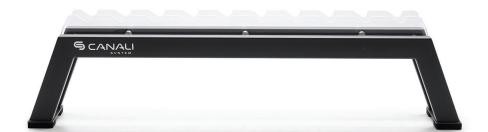

## **DESCRIPTION**

The Human RACK is the ideal companion for storing our product Human Weight.

With its sleek design, it blends perfectly into any professional or home setting.

Crafted entirely in Italy, it features cutting-edge technology and a keen attention to detail, from the choice of materials to the finishing touches.

## **TECHNICAL FEATURES**

The frame is made of steel, with a transparent polycarbonate panel that enhances the Human Rack, creating what we call the "Ghost Effect."

The Ghost Effect occurs when the weights appear to float in mid-air, as the extra-clear polycarbonate is almost invisible when supporting the weights.

The design of the structure echoes the geometry of the Human Bench, immediately conveying a sense of design unity and perfect integration within the Canali world.

Designed to hold 10 dumbbells.

Steel frame.