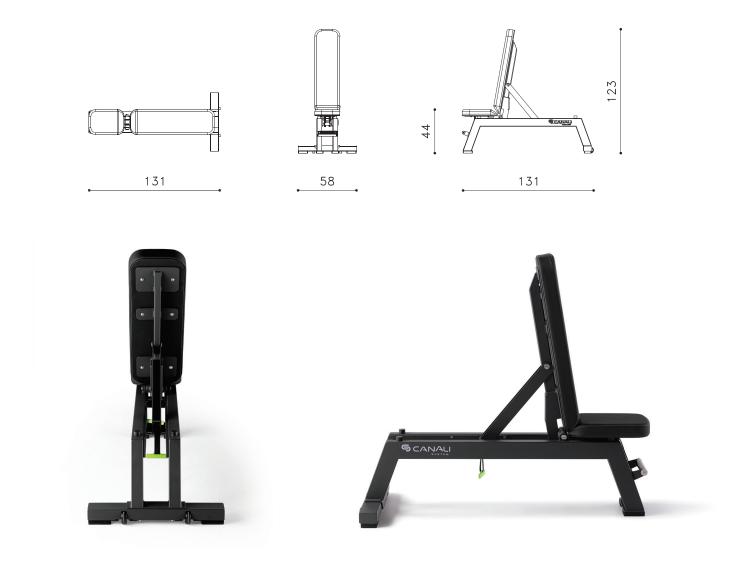

## **TECHNICAL SPECIFICATIONS**

| Product Code      | HBH - 00422  |
|-------------------|--------------|
| User Height Range | 150 - 205 cm |
| Length            | 131 cm       |
| Width             | 58 cm        |
| Height            | 44   123 cm  |
| Weight            | 45 kg        |
|                   |              |