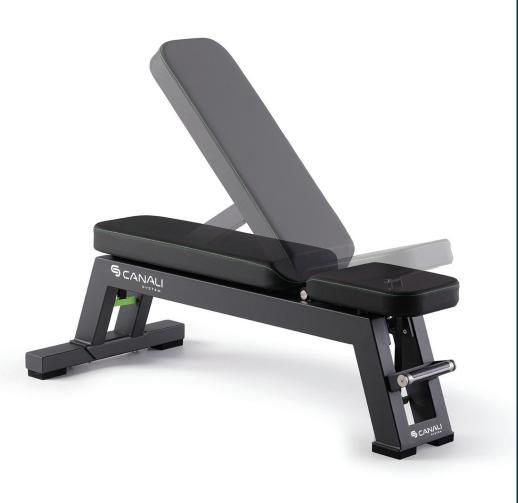

## DESCRIPTION

Unique, Easy, and Safe

Inspired by the principles of free weight training, it blends adaptability, performance, durability, and design.

The intuitive adjustment system is based on the mechanics of a chaise longue, making it easy to use for everyone.

### **TECHNICAL FEATURES**

One of the standout features of this bench is its unique usability, with an easy and secure adjustment system. A highly appreciated feature is the density of the seat cushions-comfortable yet providing the right support, even during intense workouts.

The meticulous attention to detail in its design has made it the top choice among demanding athletes, all while maintaining an aesthetic design and compact footprint.

The special configuration between the seat and backrest allows for all types of adjustments, a feature not found in any other professional bench.