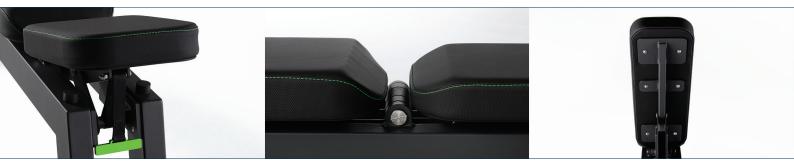

### **TECHNICAL FEATURES**

One of the standout features of this bench is its unique usability, with an easy and secure adjustment system. A highly appreciated feature is the density of the seat cushions-comfortable yet providing the right support, even during intense workouts.

The meticulous attention to detail in its design has made it the top choice among demanding athletes, all while maintaining an aesthetic design and compact footprint.

The special configuration between the seat and backrest allows for all types of adjustments, a feature not found in any other professional bench.