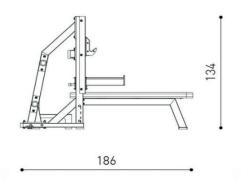

## **TECHNICAL SPECIFICATIONS**

| Product Code      | FBP - 00128  |
|-------------------|--------------|
| User Height Range | 150 - 205 cm |
| Length            | 186 cm       |
| Width             | 177 cm       |
| Height            | 134 cm       |
| Weight            | 110 kg       |