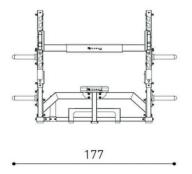

## **TECHNICAL SPECIFICATIONS**

| Product Code      | FBP - 00128  |
|-------------------|--------------|
| User Height Range | 150 - 205 cm |
| Length            | 186 cm       |
| Width             | 177 cm       |
| Height            | 134 cm       |
| Weight            | 110 kg       |