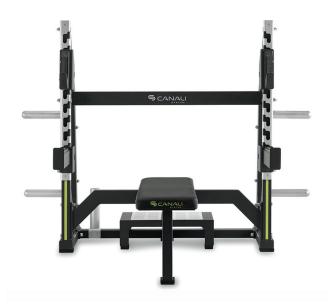

## **DESCRIPTION**

This innovative and versatile bench is equipped with adjustable support and safety bars.

The padding has been designed after a thorough biomechanical analysis, taking into account movement dynamics and compression.

Built to prevent any wobbling during exercises, even with heavy loads, it also features a rear platform and assistance bar, making it an essential piece of equipment for those who prioritize safety in their training.

## **TECHNICAL FEATURES**

The barbell holder is adjustable to multiple positions and made of stainless steel.

The weight plate holder is a practical accessory that turns the equipment into a versatile rack.

The assistance bar is a structural feature designed to provide support to the athlete, with full padding to minimize contact stress between the spotter and the bar.