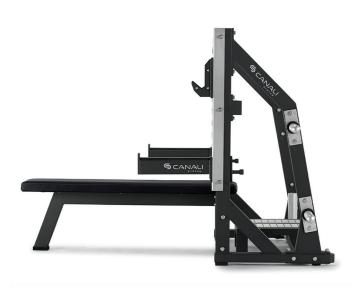

## FLAT BENCH

## **DESCRIPTION**

This innovative and versatile bench is equipped with adjustable support and safety bars.

The padding has been designed after a thorough biomechanical analysis, taking into account movement dynamics and compression.

Built to prevent any wobbling during exercises, even with heavy loads, it also features a rear platform and assistance bar, making it an essential piece of equipment for those who prioritize safety in their training.

## **TECHNICAL FEATURES**

The barbell holder is adjustable to multiple positions and made of stainless steel.

The weight plate holder is a practical accessory that turns the equipment into a versatile rack.

The assistance bar is a structural feature designed to provide support to the athlete, with full padding to minimize contact stress between the spotter and the bar.