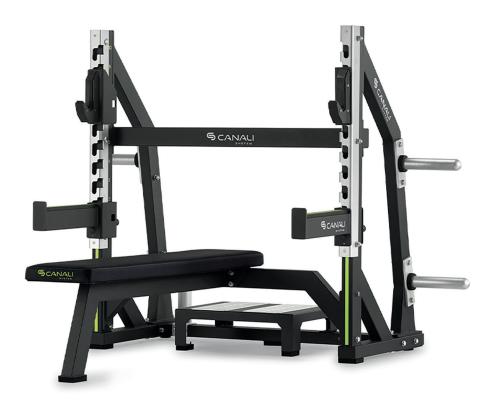

## **DESCRIPTION**

This innovative and versatile bench is equipped with adjustable support and safety bars.

The padding has been designed after a thorough biomechanical analysis, taking into account movement dynamics and compression.

Built to prevent any wobbling during exercises, even with heavy loads, it also features a rear platform and assistance bar, making it an essential piece of equipment for those who prioritize safety in their training.

## **TECHNICAL FEATURES**

The barbell holder is adjustable to multiple positions and made of stainless steel.

The weight plate holder is a practical accessory that turns the equipment into a versatile rack.

The assistance bar is a structural feature designed to provide support to the athlete, with full padding to minimize contact stress between the spotter and the bar.