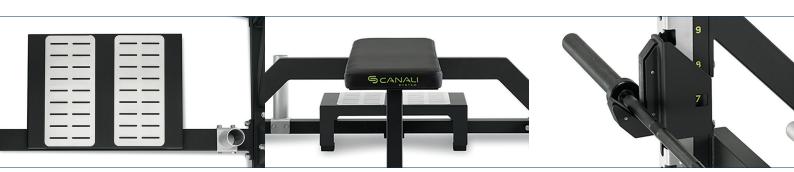

## **TECHNICAL FEATURES**

The barbell holder is adjustable to multiple positions and made of stainless steel.

The weight plate holder is a practical accessory that turns the equipment into a versatile rack.

The assistance bar is a structural feature designed to provide support to the athlete, with full padding to minimize contact stress between the spotter and the bar.