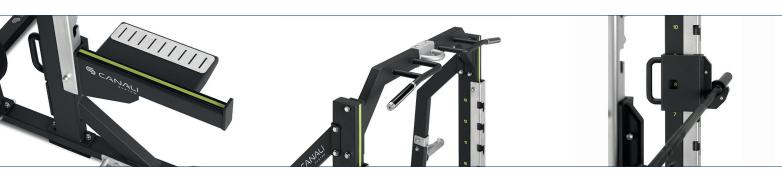

#### **TECHNICAL FEATURES**

The footrests, which can be attached to the safety bars, help with grip during pull-ups, making higher grips accessible even for shorter individuals. They can also assist in performing exercises. The elastic band attachment is designed with three-hook modules, ideal for combining weight training with resistance bands.

The barbell pivot is designed to hold the barbell in place. The barbell holder is adjustable and made from stainless steel. The weight plate holder is a practical accessory that turns the equipment into a functional rack.

The upper ring is designed for use with suspension trainers, resistance bands, ropes, and speed resistors.

The stainless-steel clamp holder is essential for storing springs, resistance bands, and clamps. The dip bars are removable, allowing you to perform bodyweight dips.