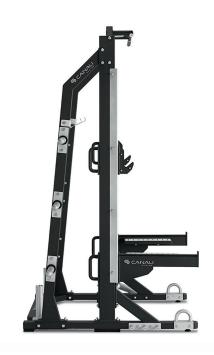

#### **DESCRIPTION**

The Human Half Rack is designed for athletes but built to suit everyone. It combines advanced biomechanics, functionality, and strict quality control.

Made with durable materials like powder-coated steel, stainless steel, and stainless-steel fasteners, it ensures long-lasting strength and reliability.

#### **TECHNICAL FEATURES**

The footrests, which can be attached to the safety bars, help with grip during pull-ups, making higher grips accessible even for shorter individuals. They can also assist in performing exercises. The elastic band attachment is designed with three-hook modules, ideal for combining weight training with resistance bands.

The barbell pivot is designed to hold the barbell in place. The barbell holder is adjustable and made from stainless steel. The weight plate holder is a practical accessory that turns the equipment into a functional rack.

The upper ring is designed for use with suspension trainers, resistance bands, ropes, and speed resistors.

The stainless-steel clamp holder is essential for storing springs, resistance bands, and clamps. The dip bars are removable, allowing you to perform bodyweight dips.