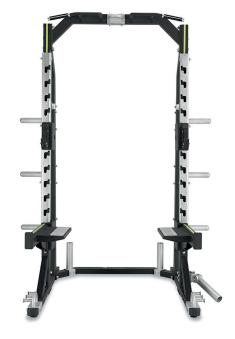

#### **DESCRIPTION**

The Human Half Rack is designed for athletes but built to suit everyone. It combines advanced biomechanics, functionality, and strict quality control.

Made with durable materials like powder-coated steel, stainless steel, and stainless-steel fasteners, it ensures long-lasting strength and reliability.

#### **TECHNICAL FEATURES**

The footrests, which can be attached to the safety bars, help with grip during pull-ups, making higher grips accessible even for shorter individuals. They can also assist in performing exercises. The elastic band attachment is designed with three-hook modules, ideal for combining weight training with resistance bands.

The barbell pivot is designed to hold the barbell in place. The barbell holder is adjustable and made from stainless steel. The weight plate holder is a practical accessory that turns the equipment into a functional rack.

The upper ring is designed for use with suspension trainers, resistance bands, ropes, and speed resistors.

The stainless-steel clamp holder is essential for storing springs, resistance bands, and clamps. The dip bars are removable, allowing you to perform bodyweight dips.