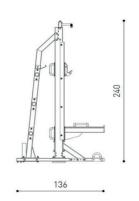

### **TECHNICAL SPECIFICATIONS**

| Product Code      | HR - 00628   |
|-------------------|--------------|
| User Height Range | 150 - 205 cm |
| Length            | 136 cm       |
| Width             | 177 cm       |
| Height            | 240 cm       |
| Weight            | 210 kg       |