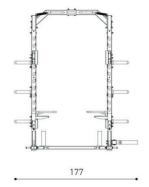

### **TECHNICAL SPECIFICATIONS**

| Product Code      | HR - 00628   |
|-------------------|--------------|
| User Height Range | 150 - 205 cm |
| Length            | 136 cm       |
| Width             | 177 cm       |
| Height            | 240 cm       |
| Weight            | 210 kg       |