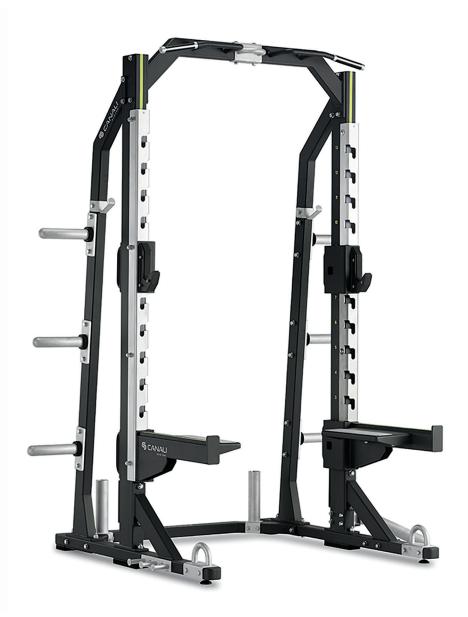

#### **DESCRIPTION**

The Human Half Rack is designed for athletes but built to suit everyone. It combines advanced biomechanics, functionality, and strict quality control.

Made with durable materials like powder-coated steel, stainless steel, and stainless-steel fasteners, it ensures long-lasting strength and reliability.

#### **TECHNICAL FEATURES**

The footrests, which can be attached to the safety bars, help with grip during pull-ups, making higher grips accessible even for shorter individuals. They can also assist in performing exercises. The elastic band attachment is designed with three-hook modules, ideal for combining weight training with resistance bands.

The barbell pivot is designed to hold the barbell in place. The barbell holder is adjustable and made from stainless steel. The weight plate holder is a practical accessory that turns the equipment into a functional rack.

The upper ring is designed for use with suspension trainers, resistance bands, ropes, and speed resistors.

The stainless-steel clamp holder is essential for storing springs, resistance bands, and clamps. The dip bars are removable, allowing you to perform bodyweight dips.